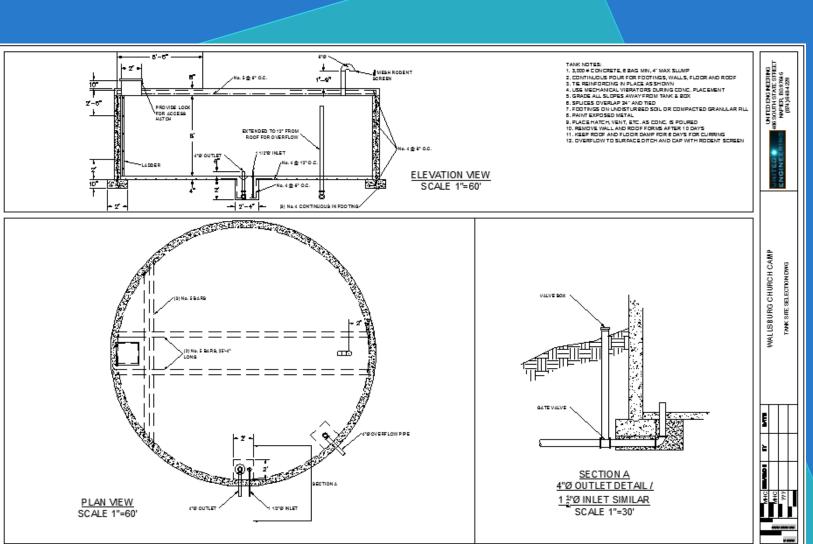

## ANK OPTIONS

Reinforced Concrete Tank

Hydraulic Analysis of Proposed Design with Demand

IPE SYSTEM

STA-RITE 4" Submersible HS Series Pump

Xerxes Fiberglass Tank