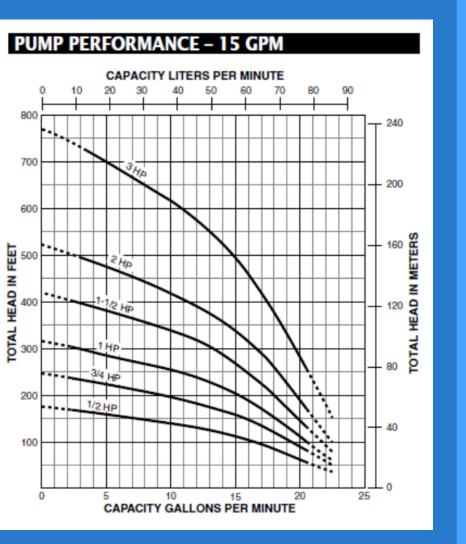

## ANK OPTIONS

Reinforced Concrete Tank

Hydraulic Analysis of Proposed Design with Demand

IPE SYSTEM

STA-RITE 4" Submersible HS Series Pump

Xerxes Fiberglass Tank