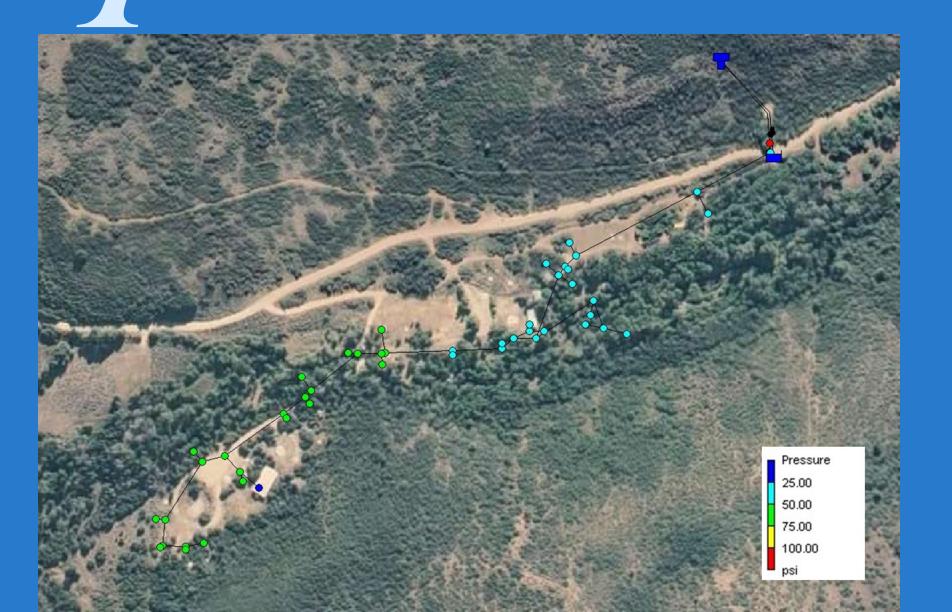

## ANK OPTIONS

Reinforced Concrete Tank

Hydraulic Analysis of Proposed Design with Demand

IPE SYSTEM

STA-RITE 4" Submersible HS Series Pump

Xerxes Fiberglass Tank