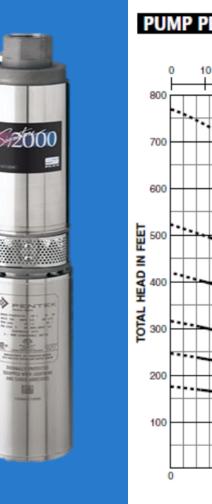

## ANK OPTIONS

Reinforced Concrete Tank

Hydraulic Analysis of Proposed Design with Demand

IPE SYSTEM

STA-RITE 4" Submersible HS Series Pump

Xerxes Fiberglass Tank