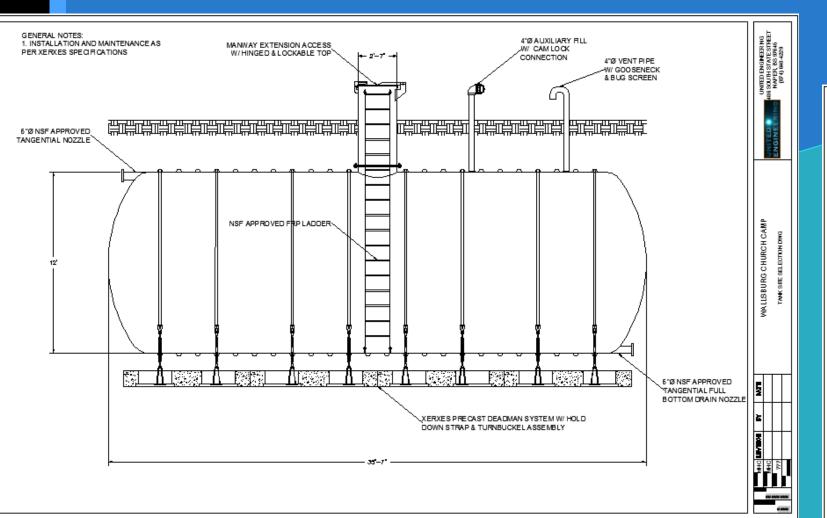

## ANK OPTIONS

Reinforced Concrete Tank

Hydraulic Analysis of Proposed Design with Demand

IPE SYSTEM

STA-RITE 4" Submersible HS Series Pump

Xerxes Fiberglass Tank